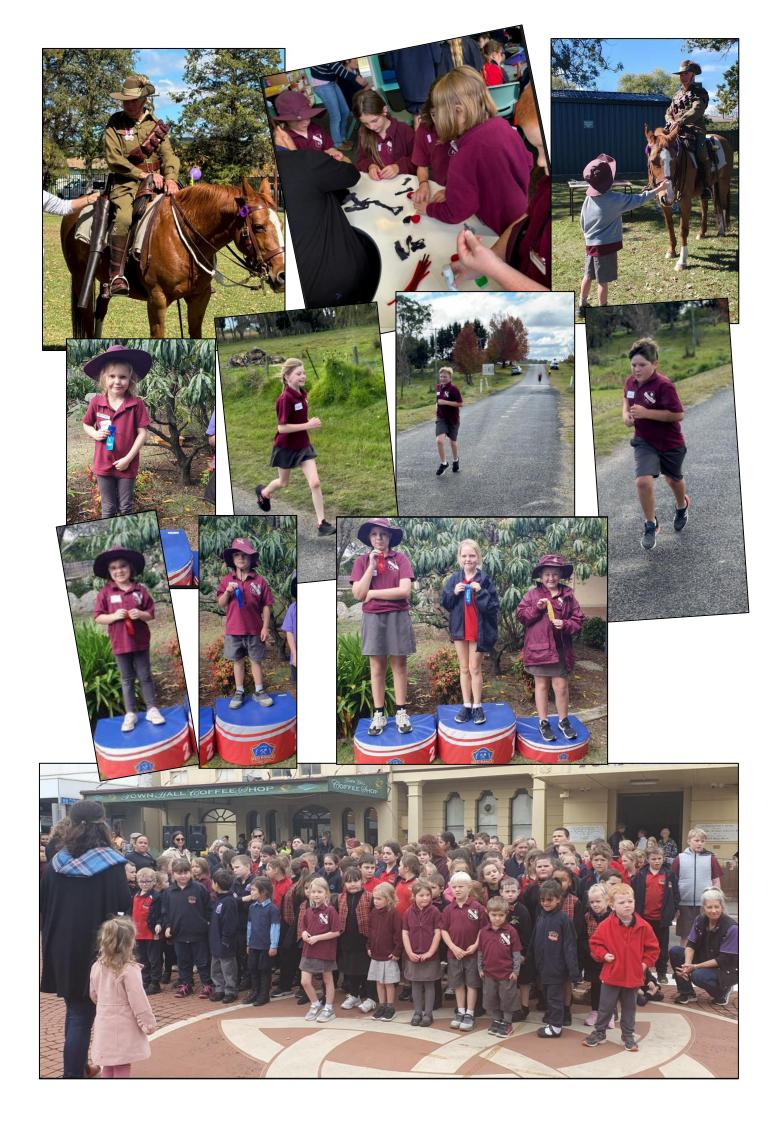

#### **Student Excellence**

Since our last newsletter in Term 1, Week 11, our students have excelled and represented the school in the most outstanding manner.