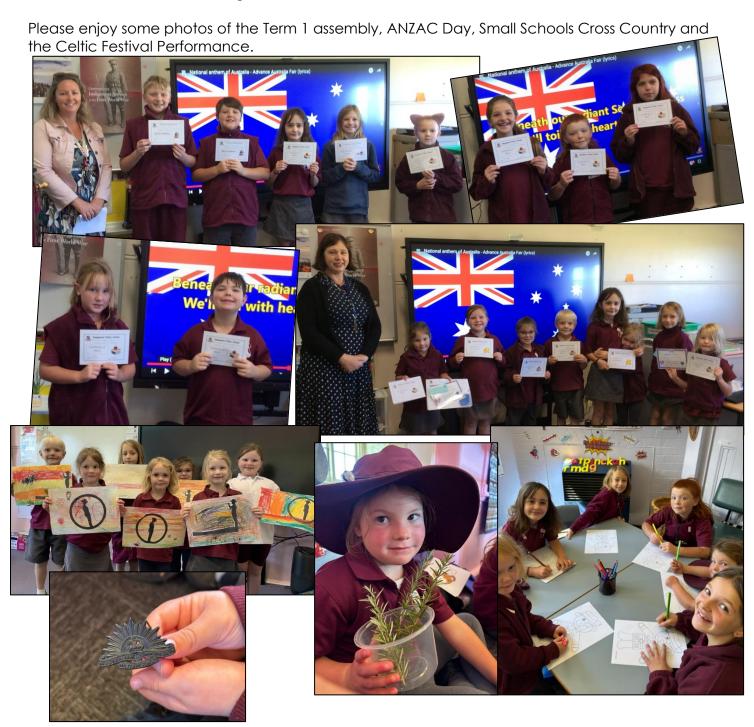

#### **Student Excellence**

Since our last newsletter in Term 1, Week 11, our students have excelled and represented the school in the most outstanding manner.